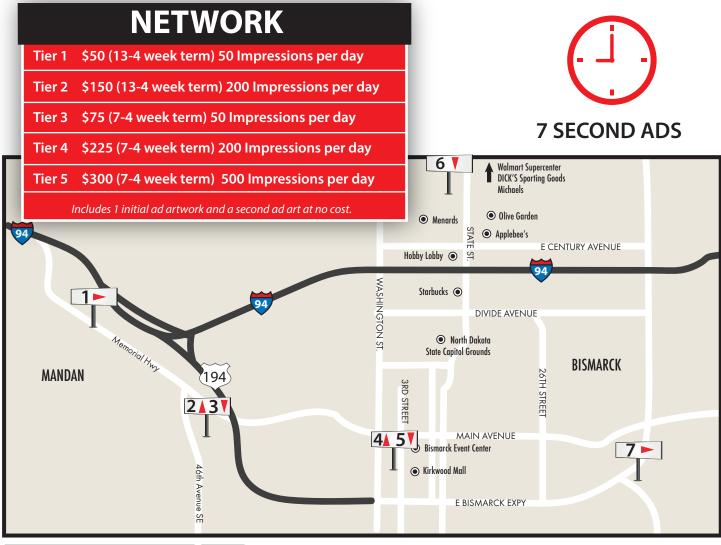

### **BISMARCK-MANDAN, ND**

**DAKOTA** MARKETPLACE

- 1. 3204 Memorial Highway (West Face)
- 2. 2010 46 Avenue S (South Face)
- 3. 2010 46 Avenue S (North Face)
- 4. 434 S 3rd Street (South Face)
- 5. 434 S 3rd Street (North Face)
- 6. 3703 Lockport Street (North Face)
- 7. E. Bismarck Expy. & Yegen Rd. (West Face)

#### **NETWORK**

Tier 1 \$50 (13-4 week term) 50 Impressions per day

Tier 2 \$150 (13-4 week term) 200 Impressions per day

Tier 3 \$75 (7-4 week term) 50 Impressions per day

Tier 4 \$225 (7-4 week term) 200 Impressions per day

Tier 5 \$300 (7-4 week term) 500 Impressions per day

Includes 1 initial ad artwork and a second ad art at no cost.

- 1. N. Broadway & 124 8th Ave (North Face)
- 2. 1808 22nd Avenue SW (West Face)
- 3. 2100 S Broadway (South Face)
- 4. 2100 S Broadway (North Face)
- 5. 3615 S Broadway (North Face)
- 6. 3615 S Broadway (South Face)