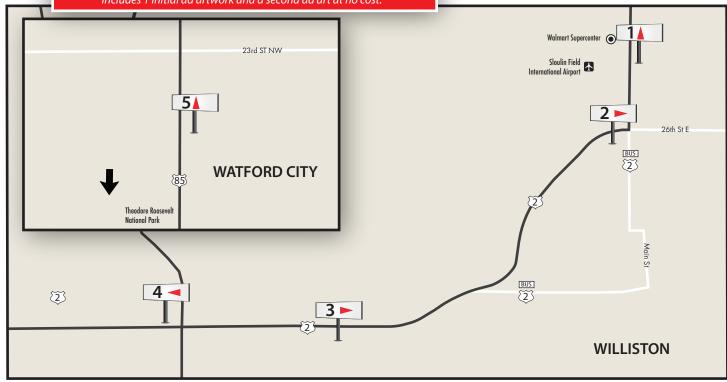

## WILLISTON, ND

#### **DAKOTA** MARKETPLACE

#### **NETWORK**

Tier 1 \$50 (13-4 week term) 50 Impressions per day

Tier 2 \$150 (13-4 week term) 200 Impressions per day

Tier 3 \$75 (7-4 week term) 50 Impressions per day

Tier 4 \$225 (7-4 week term) 200 Impressions per day

Tier 5 \$300 (7-4 week term) 500 Impressions per day

Includes 1 initial ad artwork and a second ad art at no cost.

- 1. 3720 2nd Avenue West (South Face)
- 2. 301 26th Street West (West Face
- 3. Hwy 2 & 139th Ave NW (West Face)
- 4. 14055 Hwy 2 (East Face)
- 5. Hwy 85 (South Face)