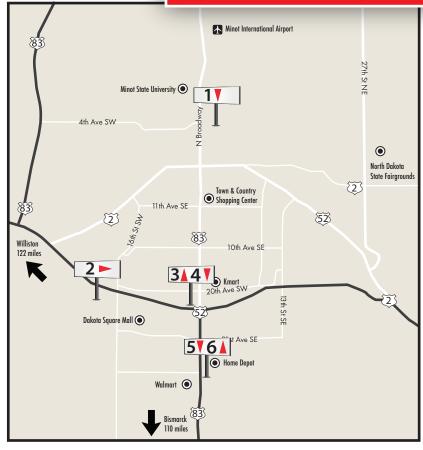

## MINOT, ND DAKOTA MARKETPLACE

#### **NETWORK**

Tier 1 \$50 (13-4 week term) 50 Impressions per day

Tier 2 \$150 (13-4 week term) 200 Impressions per day

Tier 3 \$75 (7-4 week term) 50 Impressions per day

Tier 4 \$225 (7-4 week term) 200 Impressions per day

Tier 5 \$300 (7-4 week term) 500 Impressions per day

Includes 1 initial ad artwork and a second ad art at no cost.

- 1. N. Broadway & 124 8th Ave (North Face)
- 2. 1808 22nd Avenue SW (West Face)
- 3. 2100 S Broadway (South Face)
- 4. 2100 S Broadway (North Face)
- 5. 3615 S Broadway (North Face)
- 6. 3615 S Broadway (South Face)

ROTATION INFORMATION: Minot network has 6 faces.

Annette Grissom, Account Manager - DakotaMarketplace.com