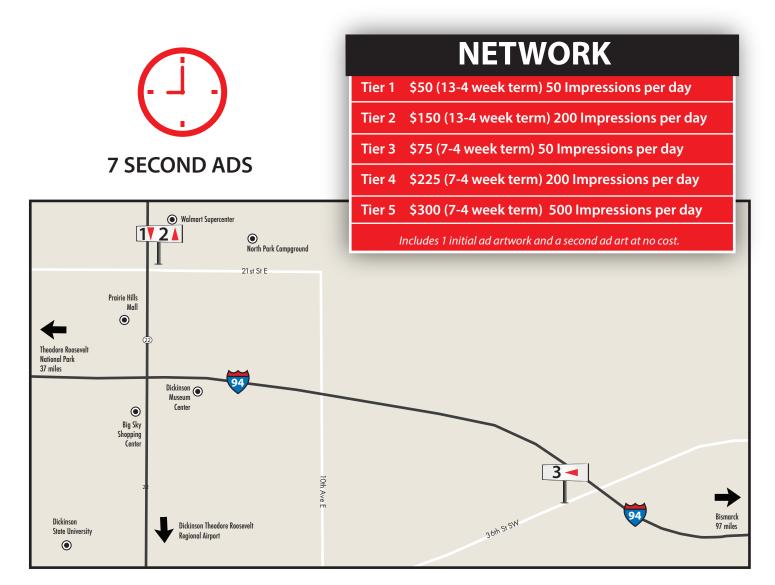

# DICKINSON, ND

DAKOTA MARKETPLACE

- 1. 251 21st Street W (North Face)
- 2. 251 21 Street W (South Face)
- 3. 2857 I-94 Business Loop (East Face)

ROTATION INFORMATION: Dickinson network has 3 faces.

Annette Grissom, Account Manager - DakotaMarketplace.com

#### **NETWORK**

Tier 1 \$50 (13-4 week term) 50 Impressions per day

Tier 2 \$150 (13-4 week term) 200 Impressions per day

Tier 3 \$75 (7-4 week term) 50 Impressions per day

Tier 4 \$225 (7-4 week term) 200 Impressions per day

Tier 5 \$300 (7-4 week term) 500 Impressions per day

Includes 1 initial ad artwork and a second ad art at no cost.

- 1. 3720 2nd Avenue West (South Face)
- 2. 301 26th Street West (West Face
- 3. Hwy 2 & 139th Ave NW (West Face)
- 4. 14055 Hwy 2 (East Face)
- 5. Hwy 85 (South Face)